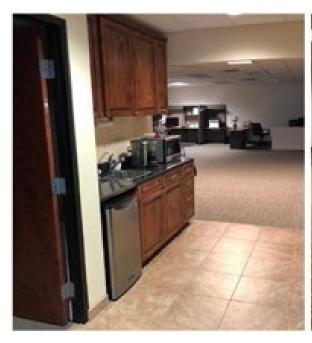

## **FIRST FLOOR:**

• ±4,896 sf

100% HVAC

- Reception
- Two (2) offices
- Flex area
- Break room
- Two (2) restrooms
- 100% HVAC Warehouse
- 22' clear height
- 14'x12' roll-up door
- High speed internet upgrade for Broadband