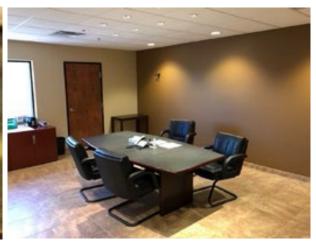

## **FIRST FLOOR:**

• ±4,896 sf

100% HVAC

- Reception
- Two (2) offices
- Flex area
- Break room
- Two (2) restrooms
- 100% HVAC Warehouse
- 22' clear height
- 14'x12' roll-up door
- High speed internet upgrade for Broadband