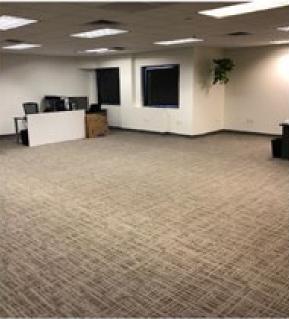

## **FIRST FLOOR:**

• ±4,896 sf

100% HVAC

- Reception
- Two (2) offices
- Flex area
- Break room
- Two (2) restrooms
- 100% HVAC Warehouse
- 22' clear height
- 14'x12' roll-up door
- High speed internet upgrade for Broadband