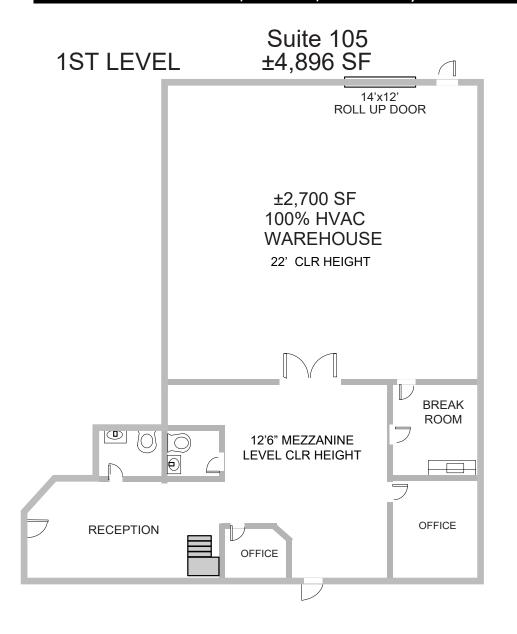

## **FIRST FLOOR:**

• ±4,896 sf

100% HVAC

- Reception
- Two (2) offices
- Flex area
- Break room
- Two (2) restrooms
- 100% HVAC Warehouse
- 22' clear height
- 14'x12' roll-up door
- High speed internet upgrade for Broadband