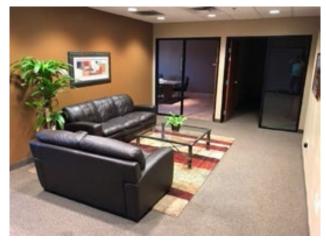

## **FIRST FLOOR:**

• ±4,896 sf

100% HVAC

- Reception
- Two (2) offices
- Flex area
- Break room
- Two (2) restrooms
- 100% HVAC Warehouse
- 22' clear height
- 14'x12' roll-up door
- High speed internet upgrade for Broadband