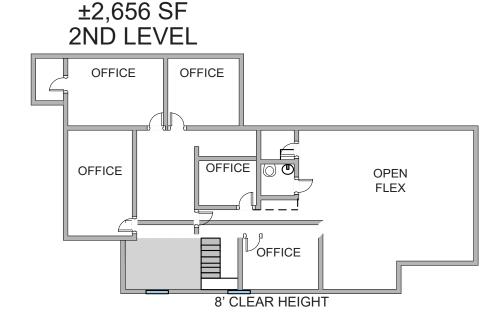

## **MEZZANINE:**

- ±2,656 sf
- Five (5) offices
- Open flex area
- One (1) restroom
- 8' clear height

For additional information or to schedule a tour please contact

**C-2** 

ZONING

John Quatrini Associate Broker C 602.859.0506 john@shellcommercial.con