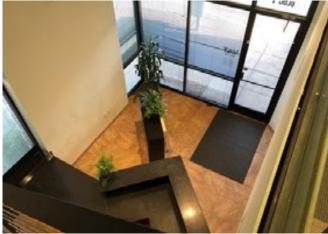

## **FIRST FLOOR:**

• ±4,896 sf

100% HVAC

- Reception
- Two (2) offices
- Flex area
- Break room
- Two (2) restrooms
- 100% HVAC Warehouse
- 22' clear height
- 14'x12' roll-up door
- High speed internet upgrade for Broadband